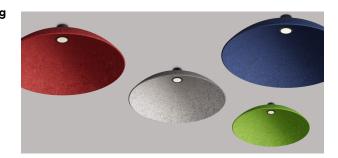

## **DESCRIPTION**

The ACOUSTIC version integrates an element with sound-absorbing characteristics to the ACE light unit. The diffuser, made of high density polyethylene, is suitable to make the interior acoustics of a room more welcoming and improve the acoustic comfort. The thermoformed material is totally recyclable, environmentally friendly, does not use chemicals, adhesives and dyes. Ace ACOUSTIC comes in 3 sizes: 45, 60 and 90cm. Four colors in the range: gray, red, green and blue