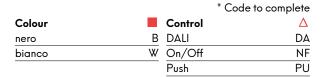

# **COMPONENTS**

Rosone - 220-240Vac, alimentatore incluso

BSSO2AB + ■ △

Rosone Trimmed - 220-240Vac, alimentatore incluso

BSSO4AB + ■△

**Ø**70

|        |   |         | * Code to complete |
|--------|---|---------|--------------------|
| Colour |   | Control | Δ                  |
| nero   | В | DALI    | DA                 |
| bianco | W | On/Off  | NF                 |
|        |   | Push    | PU                 |