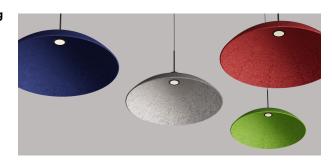

# **DESCRIPTION**

The ACOUSTIC version integrates an element with sound-absorbing characteristics to the ACE light unit. The diffuser, made of high density polyethylene, is suitable to make the interior acoustics of a room more welcoming and improve the acoustic comfort. The thermoformed material is totally recyclable, environmentally friendly, does not use chemicals, adhesives and dyes. Ace ACOUSTIC comes in 3 sizes: 45, 60 and 90cm. Four colors in the range: gray, red, green and blue

# **Ace Acoustic LED**

AA-SB+

Calotta Ø 45 cm

|        | <sup>a</sup> Code to complete |
|--------|-------------------------------|
| Colour |                               |
| Blu    | В                             |
| Grigio | G                             |
| Rosso  | R                             |
| Verde  | Y                             |

Calotta Ø 60 cm

BSS01B +

|        | * Code to complete |
|--------|--------------------|
| Colour |                    |
| Blu    | В                  |
| Grigio | G                  |
| Rosso  | R                  |
| Verde  | Y                  |