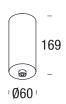

#### PRODUCTS CHARACTERISTICS

installation type material Finish Colour Power

Lumen output - Full emission

Efficacy

Pendant aluminum Anodised Black 9,5 W max 700 lm max 74 lm/W

\* Code to complete

Colour
Black B

# **COMPONENTS**

Rosone - 220-240Vac, alimentatore incluso

BSSO2AB + ■ △

Rosone Trimmed - 220-240Vac, alimentatore incluso

BSSO4AB + ■△

**Ø**70

|        |   |         | * Code to complete |
|--------|---|---------|--------------------|
| Colour |   | Control | Δ                  |
| nero   | В | DALI    | DA                 |
| bianco | W | On/Off  | NF                 |
|        |   | Push    | PU                 |