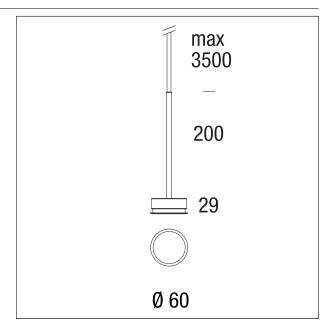

#### PRODUCTS CHARACTERISTICS

installation type material Finish Colour Power

Lumen output - Full emission

Efficacy

Pendant aluminum Anodised Black 9,5 W max 700 lm max 74 lm/W

\* Code to complete

Colour
Black B

### MECHANICAL CHARACTERISTICS

product IP rate

**IP20** 