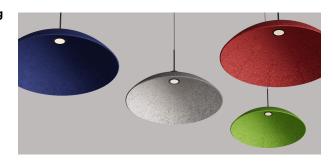

# **DESCRIPTION**

The ACOUSTIC version integrates an element with sound-absorbing characteristics to the ACE light unit. The diffuser, made of high density polyethylene, is suitable to make the interior acoustics of a room more welcoming and improve the acoustic comfort. The thermoformed material is totally recyclable, environmentally friendly, does not use chemicals, adhesives and dyes. Ace ACOUSTIC comes in 3 sizes: 45, 60 and 90cm. Four colors in the range: gray, red, green and blue