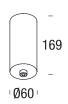

# **COMPONENTS**

Rosone - 220-240Vac, alimentatore incluso

BSS02AC + ■△

Rosone Trimmed - 220-240Vac, alimentatore incluso

BSSO4AC + ■ △

**Ø**70

|   |         | * Code to complete |
|---|---------|--------------------|
|   | Control | Δ                  |
| В | DALI    | DA                 |
| W | On/Off  | NF                 |
|   | Push    | PU                 |
|   | В       | Control     B      |