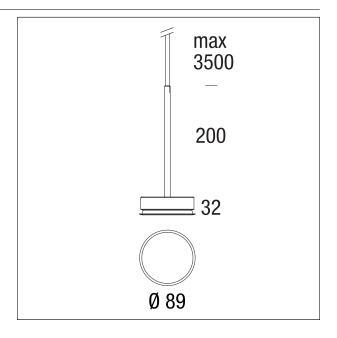

#### PRODUCTS CHARACTERISTICS

installation type material Finish Colour Power

Lumen output - Full emission

Efficacy

Pendant aluminum Anodised Black 12 W max 1050 lm max 88 lm/W

\* Code to complete

Colour
Black B