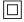

# **COMPONENTS**

Rosone - 220-240Vac, alimentatore incluso

BSS02AC + ■△

Rosone Trimmed - 220-240Vac, alimentatore incluso

BSSO4AC + ■ △

**Ø**70

|   |         | * Code to complete |
|---|---------|--------------------|
|   | Control | Δ                  |
| В | DALI    | DA                 |
| W | On/Off  | NF                 |
|   | Push    | PU                 |
|   | В       | Control     B      |