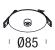

# **Ace Acoustic LED**

AA-SC +

Calotta Ø 90 cm BSS01C +

|        | * Code to complete |
|--------|--------------------|
| Colour |                    |
| Blυ    | В                  |
| Grigio | G                  |
| Rosso  | R                  |
| Verde  | Y                  |