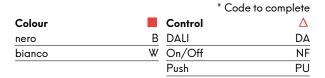

# **COMPONENTS**

Rosone - 220-240Vac, alimentatore incluso

BSS02AC + ■△

Rosone Trimmed - 220-240Vac, alimentatore incluso

BSSO4AC + ■ △

**Ø**70

|   |         | * Code to complete |
|---|---------|--------------------|
|   | Control | Δ                  |
| В | DALI    | DA                 |
| W | On/Off  | NF                 |
|   | Push    | PU                 |
|   | В       | Control     B      |