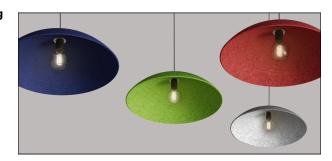

# **DESCRIPTION**

The ACOUSTIC version integrates an element with sound-absorbing characteristics to the ACE light unit. The diffuser, made of high density polyethylene, is suitable to make the interior acoustics of a room more welcoming and improve the acoustic comfort. The thermoformed material is totally recyclable, environmentally friendly, does not use chemicals, adhesives and dyes. Ace ACOUSTIC comes in 3 sizes: 45, 60 and 90cm. Four colors in the range: gray, red, green and blue

#### PRODUCTS CHARACTERISTICS

installation type material Finish Colour Power Pendant aluminum Anodised Black 1x Max 40 W