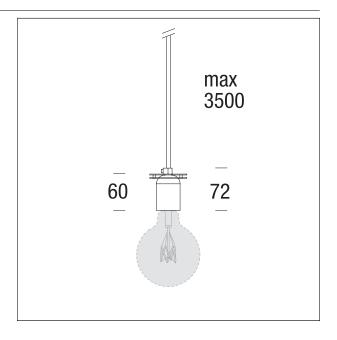

#### PRODUCTS CHARACTERISTICS

installation type material Finish Colour Power Pendant aluminum Anodised Black 1x Max 40 W

### **ELECTRICAL CHARACTERISTICS**

feeding 220÷240 Insulation class Class III

### MECHANICAL CHARACTERISTICS

product IP rate IP20

#### LED SOURCE DETAILS

Light source connection

**E27** 