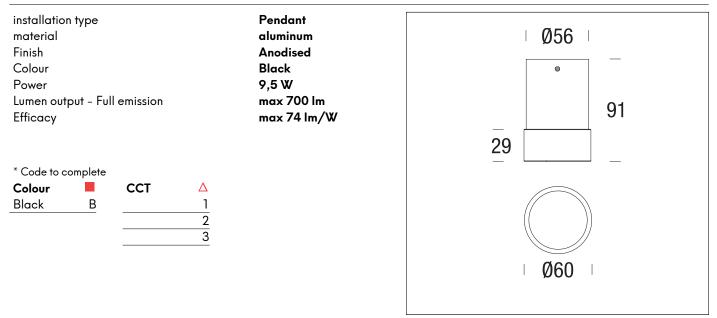

## Ace Ceiling - Wall

BA-C + ■ △

#### DESCRIPTION

ACE responds to market trends in the optimal pursuit of balance between efficiency, aesthetics, and technology. Simple forms merge with the most advanced electronic offerings for contemporary lighting. ACE boasts innovative features, refined and current finishes. It can be installed as a suspension, wall, or ceiling fixture and can be combined with other components to expand its range of applications. It comes in two sizes, with Led boards of different power, available in matte black, gold, and bronze finishes. Both On/Off and dimmable solutions are available.

#### ELECTRICAL CHARACTERISTICS

| feeding          | 220÷240 V |
|------------------|-----------|
| Insulation class | Class III |

#### MECHANICAL CHARACTERISTICS

product IP rate

IP20

PAN Srl Via G. Michelucci, 1 50028 Barberino Tavarnelle Firenze, Italy Tel. +39 055 80 59 336/7 Fax +39 055 80 59 338 panint@panint.it www.panint.it

This datasheet is property of Pan Srl. All rights reserved. We reserve the right to make technical changes without notice.

### LED SOURCE DETAILS

| led source type     | SMD Led  |
|---------------------|----------|
| Light source coding | RG0      |
| CRI                 | CRI > 80 |
| SDCM                |          |

### LIGHTING DETAILS

| emission |  |
|----------|--|
| optic    |  |

downlight 120°