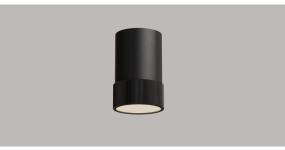

#### DESCRIPTION

ACE responds to market trends in the optimal pursuit of balance between efficiency, aesthetics, and technology. Simple forms merge with the most advanced electronic offerings for contemporary lighting. ACE boasts innovative features, refined and current finishes. It can be installed as a suspension, wall, or ceiling fixture and can be combined with other components to expand its range of applications. It comes in two sizes, with Led boards of different power, available in matte black, gold, and bronze finishes. Both On/Off and dimmable solutions are available.