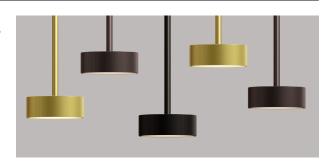

#### **DESCRIPTION**

ACE responds to market trends in the optimal pursuit of balance between efficiency, aesthetics, and technology. Simple forms merge with the most advanced electronic offerings for contemporary lighting. ACE boasts innovative features, refined and current finishes. It can be installed as a suspension, wall, or ceiling fixture and can be combined with other components to expand its range of applications. It comes in two sizes, with Led boards of different power, available in matte black, gold, and bronze finishes. Both On/Off and dimmable solutions are available.