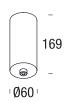

## **COMPONENTS**

Rosone - 220-240Vac, alimentatore incluso

BSS02AC + ■△

Rosone Trimmed - 220-240Vac, alimentatore incluso

BSSO4AC + ■ △

**Ø**70

|   |         | * Code to complete                           |
|---|---------|----------------------------------------------|
|   | Control | Δ                                            |
| В | DALI    | DA                                           |
| W | On/Off  | NF                                           |
|   | Push    | PU                                           |
|   | В       | Control     B   DAL      W   On/Off     Push |