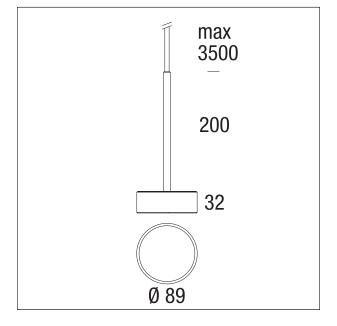

#### PRODUCTS CHARACTERISTICS

installation type material Finish Colour Power

Lumen output - Full emission

Efficacy

Pendant aluminum Anodised Black 12 W max 1050 lm max 88 lm/W

\* Code to complete

| Colour |   |
|--------|---|
| Black  | В |
| Gold   | S |
| Bronze | Z |

### MECHANICAL CHARACTERISTICS

product IP rate

IP20