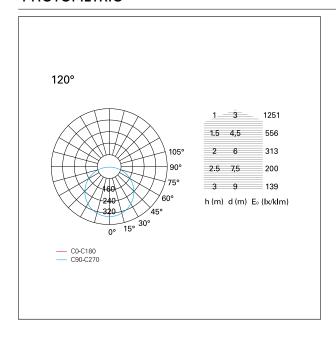

#### LIGHTING DETAILS

Beam angle – direct  $120^{\circ}$  UGR  $\leq 22$ 

# **PHOTOMETRIC**