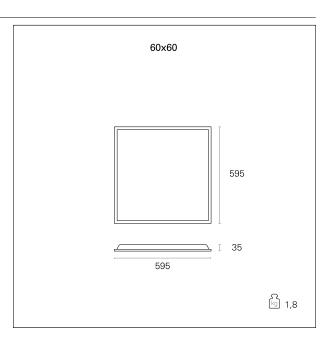

### PRODUCTS CHARACTERISTICS

installation type **Light Panels Extruded aluminum** material White Color 40 W Power Lumen output - Full emission 3315 lm 89 lm/W Efficacy  $60 \times 60 \text{ cm}$ . **Dimensions** net weight 1,8 kg.