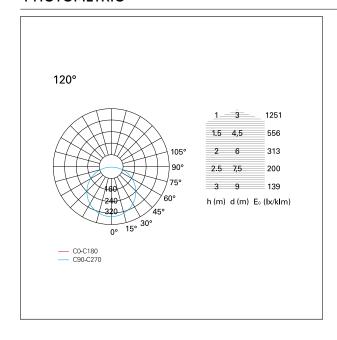

#### LIGHTING DETAILS

| Beam angle - direct | 120° |
|---------------------|------|
| UGR                 | ≤ 22 |

## **PHOTOMETRIC**