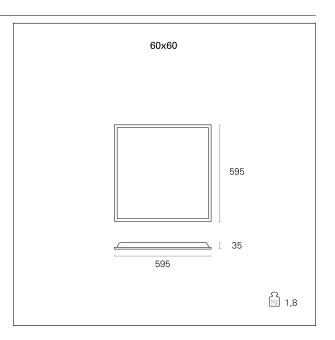

### PRODUCTS CHARACTERISTICS

installation type
material
Color
White
Power
Lumen output - Full emission
Efficacy
Dimensions
Light Panels
Extruded aluminum
40 W
40 W
500 lm
600 lm
60 x 60 cm.

1,8 kg.