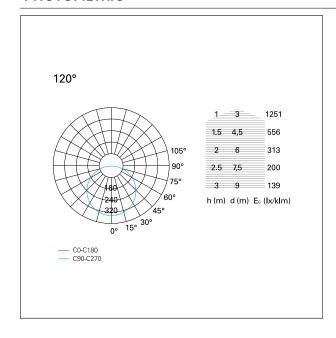

### LIGHTING DETAILS

CRI

120° Beam angle - direct UGR ≤ 19

## **PHOTOMETRIC**