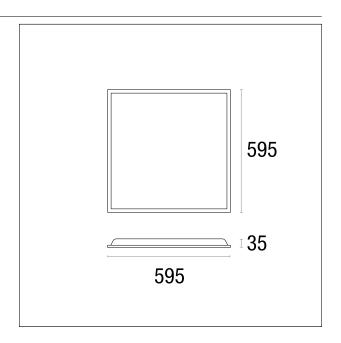

### PRODUCTS CHARACTERISTICS

material Extruded aluminum
Colour white
Power 40 W
Lumen output - Full emission 3600 lm
Efficacy 89 lm/W
Dimensions 60 x 60 cm.
net weight 1,8 kg.