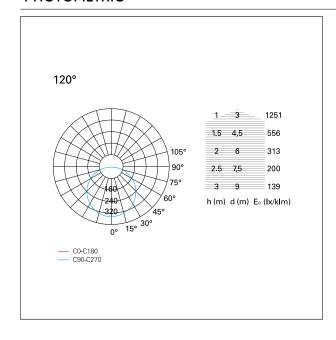

anels Extruded aluminum** material White Color 36 W Power Lumen output - Full emission 3105 lm 86 lm/W Efficacy  $60 \times 60 \text{ cm}$ . **Dimensions** net weight 1,8 kg.



## **ELECTRICAL CHARACTERISTICS**

feeding 220÷240 V
driver Pan Digital
Insulation class Class II

## MECHANICAL CHARACTERISTICS

product IP rate IP20 IK IK03



# **Backlit Panel**

**BAC56140PD** -  $60 \times 60$  cm. - 36 W - 3000 K - UGR < 19 / CRI > 90

### LED SOURCE DETAILS

led source type **SMD Led** 

RG 0 Exempt (IEC 62471) Photobiological risk L80 / B20 - 50.000 h. Service lifetime

3000 K Light temperature CRI > 90

## **DRIVER CHARACTERISTICS**

| driver | Pan Digital |
|--------|-------------|
|--------|-------------|

### LIGHTING DETAILS

CRI

90° Beam angle - direct UGR < 19

## **PHOTOMETRIC**