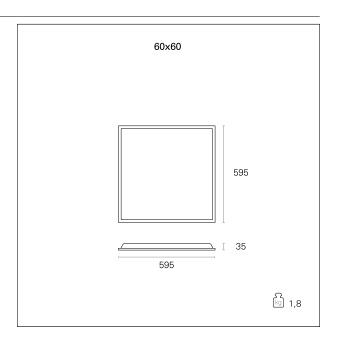

### PRODUCTS CHARACTERISTICS

installation type **Light Panels Extruded aluminum** material White Color 36 W Power Lumen output - Full emission 3105 lm 86 lm/W Efficacy  $60 \times 60 \text{ cm}$ . **Dimensions** net weight 1,8 kg.