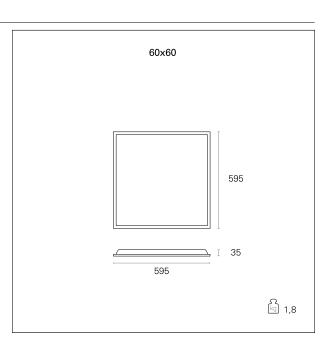

#### PRODUCTS CHARACTERISTICS

installation type **Light Panels Extruded aluminum** material White Color 36 W Power Lumen output - Full emission 3375 lm 94 lm/W Efficacy  $60 \times 60 \text{ cm}$ . **Dimensions** net weight 1,8 kg.