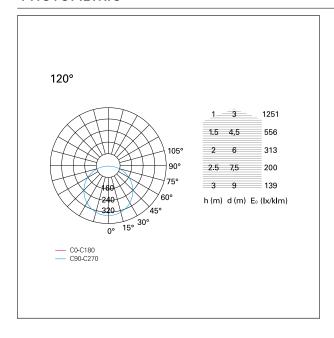

#### PRODUCTS CHARACTERISTICS

installation type **Light Panels Extruded aluminum** material White Color 36 W Power Lumen output - Full emission 3375 lm 94 lm/W Efficacy  $60 \times 60 \text{ cm}$ . **Dimensions** net weight 1,8 kg.



## **ELECTRICAL CHARACTERISTICS**

feeding 220÷240 V
driver Casambi
Insulation class Class II

## MECHANICAL CHARACTERISTICS

product IP rate IP20 IK IK03





# **Backlit Panel**

**BAC56141CA** -  $60 \times 60 \text{ cm.}$  - 36 W - 4000 K - UGR < 19 / CRI > 90

### LED SOURCE DETAILS

led source type SMD Led

Photobiological risk RG 0 Exempt (IEC 62471 )
Service lifetime L80 / B20 - 50.000 h.

Light temperature 4000 K CRI CRI > 90

# **DRIVER CHARACTERISTICS**

driver Casambi

#### LIGHTING DETAILS

Beam angle – direct 90° UGR < 19

## **PHOTOMETRIC**