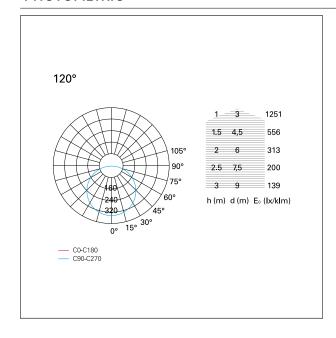

## **PHOTOMETRIC**

#### LIGHTING DETAILS

Beam angle – direct  $90^{\circ}$  UGR  $\leq 19$ 