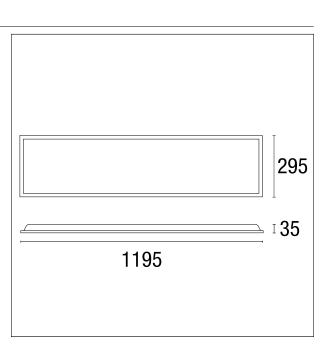

### PRODUCTS CHARACTERISTICS

installation type **Light Panels Extruded aluminum** material Colour white 36 W Power Lumen output - Full emission 3075 lm 85 lm/W Efficacy  $30 \times 120$  cm. **Dimensions** net weight 1,8 kg.