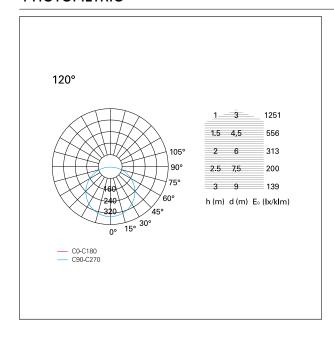

S CHARACTERISTICS

installation type **Light Panels Extruded aluminum** material White Color 36 W Power Lumen output - Full emission 3340 lm 93 lm/W Efficacy  $30 \times 120$  cm. **Dimensions** 1,8 kg. net weight



## **ELECTRICAL CHARACTERISTICS**

feeding 220÷240 V

driver 1...10 / Push / DALI

Insulation class Class II

## MECHANICAL CHARACTERISTICS

product IP rate IP20 IK IK03





# **Backlit Panel**

**BAC56143DM** -  $30 \times 120$  cm. - 36 W - 4000 K - UGR < 19 / CRI > 80

### LED SOURCE DETAILS

led source type SMD Led

Photobiological risk RG 0 Exempt (IEC 62471 )
Service lifetime L80 / B20 - 50.000 h.

Light temperature 4000 K CRI CRI > 80

## **DRIVER CHARACTERISTICS**

driver 1...10 / Push / DALI

## LIGHTING DETAILS

Beam angle – direct 90° UGR < 19

## **PHOTOMETRIC**