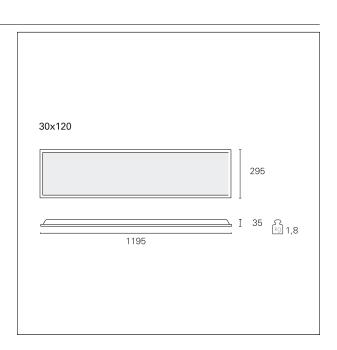

### PRODUCTS CHARACTERISTICS

installation type **Light Panels Extruded aluminum** material White Color 36 W Power Lumen output - Full emission 3340 lm 93 lm/W Efficacy  $30 \times 120$  cm. **Dimensions** 1,8 kg. net weight