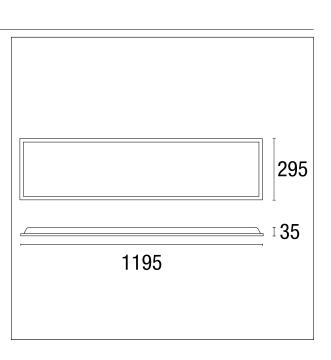

### PRODUCTS CHARACTERISTICS

installation type **Light Panels Extruded aluminum** material Colour white 36 W Power Lumen output - Full emission 3340 lm 93 lm/W Efficacy  $30 \times 120$  cm. **Dimensions** net weight 1,8 kg.