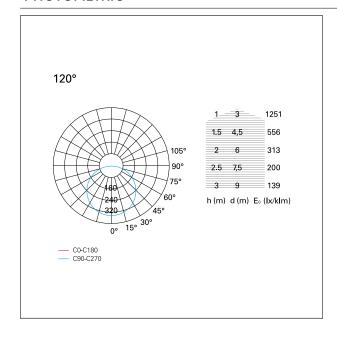

Switch On÷Off

### PRODUCTS CHARACTERISTICS

installation type **Light Panels Extruded aluminum** material Colour white 36 W Power Lumen output - Full emission 3340 lm 93 lm/W Efficacy  $30 \times 120$  cm. **Dimensions** net weight 1,8 kg.



## **ELECTRICAL CHARACTERISTICS**

feeding 220÷240 V
driver On÷Off
Insulation class Class II

## MECHANICAL CHARACTERISTICS

product IP rate IP20 IK IK03





# **Backlit Panel**

**BAC56143** -  $30 \times 120$  cm. - 36 W - UGR < 19 / 4000 K / CRI > 80

### LED SOURCE DETAILS

led source type **SMD Led** 

RG 0 Exempt (IEC 62471) Photobiological risk L80 / B20 - 50.000 h. Service lifetime

4000 K Light temperature CRI > 80

# **DRIVER CHARACTERISTICS**

On÷Off driver

### LIGHTING DETAILS

CRI

90° Beam angle - direct UGR ≤ 19

## **PHOTOMETRIC**