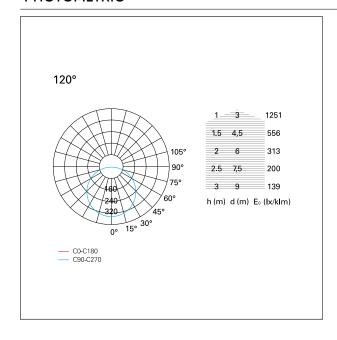

Switch Casambi

### PRODUCTS CHARACTERISTICS

installation type
material

Colour

Power

Lumen output - Full emission

Efficacy

Dimensions

Light Panels

Extruded aluminum
white

60 W

5520 Im

92 Im/W

60 x 120 cm.

4,2 kg.



## **ELECTRICAL CHARACTERISTICS**

feeding 220÷240 V
driver Casambi
Insulation class Class II

## MECHANICAL CHARACTERISTICS

product IP rate IP20 IK IK03





# **Backlit Panel**

**BAC56144CA** -  $60 \times 120 \text{ cm.}$  - 60 W - UGR < 19 / 3000 K / CRI > 80

### LED SOURCE DETAILS

led source type **SMD Led** 

RG 0 Exempt (IEC 62471) Photobiological risk L80 / B20 - 50.000 h. Service lifetime

3000 K Light temperature CRI > 80

## **DRIVER CHARACTERISTICS**

Casambi driver

### LIGHTING DETAILS

CRI

90° Beam angle - direct UGR ≤ 19

## **PHOTOMETRIC**