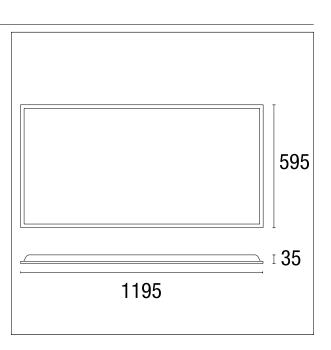

60 x 120 cm. - 60 W - UGR < 19 / 3000 K / CRI > 80

## **DESCRIPTION**

net weight

Backlit Panel is a latest generation LED fixture that stands out for its economy, luminous efficacy and reliability over time. The LED sources located on the back of the appliance emit light directly downwards to obtain the best performance in optimal operating conditions, making sources lifetime as longer as possible. Backlit can be installed as a recessed lighting panel for modular false ceilings or as pendant or ceiling mounted if matched with Modular System's boxes solutions.



Switch Casambi

### PRODUCTS CHARACTERISTICS

installation type
material

Colour

Power

Lumen output - Full emission

Efficacy

Dimensions

Light Panels

Extruded aluminum
white

60 W

5520 Im

92 Im/W

60 x 120 cm.

4,2 kg.



## **ELECTRICAL CHARACTERISTICS**

feeding 220÷240 V
driver Casambi
Insulation class Class II

## MECHANICAL CHARACTERISTICS

product IP rate IP20 IK IK03





# **Backlit Panel**

**BAC56144CA** -  $60 \times 120 \text{ cm.}$  - 60 W - UGR < 19 / 3000 K / CRI > 80

### LED SOURCE DETAILS

led source type **SMD Led** 

RG 0 Exempt (IEC 62471) Photobiological risk L80 / B20 - 50.000 h. Service lifetime

3000 K Light temperature CRI > 80

## **DRIVER CHARACTERISTICS**

Casambi driver

### LIGHTING DETAILS

CRI

90° Beam angle - direct UGR ≤ 19

## **PHOTOMETRIC**