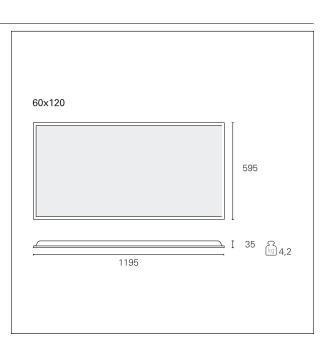

# **Backlit Panel**

BAC56145CA - 60 x 120 cm. - 60 W - 4000 K - UGR < 19 / CRI > 80

Extruded aluminum

White

60 W

5080 Im

85 Im/W

60 x 120 cm.

4,2 kg.