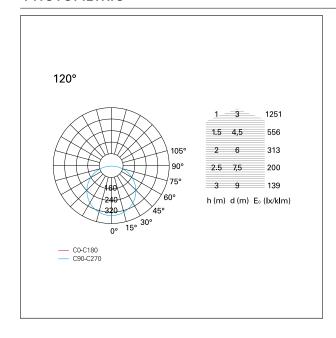

oxes solutions.



Switch Casambi

#### PRODUCTS CHARACTERISTICS

installation type
material

Color

Power

Lumen output - Full emission

Efficacy

Dimensions

Light Panels

Extruded aluminum

White

60 W

5080 Im

85 Im/W

60 x 120 cm.

4,2 kg.



### **ELECTRICAL CHARACTERISTICS**

feeding 220÷240 V
driver Casambi
Insulation class Class II

### MECHANICAL CHARACTERISTICS

product IP rate IP20 IK IK03





# **Backlit Panel**

BAC56145CA - 60 x 120 cm. - 60 W - 4000 K - UGR < 19 / CRI > 80

### LED SOURCE DETAILS

led source type **SMD Led** 

RG 0 Exempt (IEC 62471) Photobiological risk L80 / B20 - 50.000 h. Service lifetime Light temperature

4000 K CRI > 80

### **DRIVER CHARACTERISTICS**

Casambi driver

## LIGHTING DETAILS

CRI

90° Beam angle - direct UGR < 19

### **PHOTOMETRIC**