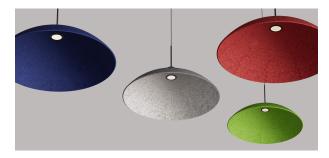

## DESCRIPTION

In the TRACK 48V installations, ACE and ACE\_ Acoustic suspensions are included. These two elements expand the installation possibilities. The 9,5W LED module is the ideal solution for ambient lighting, desk lighting, and integrated applications with 48V spots.

### COMPONENTS

| Calotta Ø 45 cm | BSS01A + |
|-----------------|----------|
|                 |          |

| * Code | to complete |
|--------|-------------|
| Colour |             |
| Blu    | В           |
| Grigio | G           |
| Rosso  | R           |
| Verde  | Y           |
|        |             |

#### Calotta Ø 60 cm

| $\angle$ |                |
|----------|----------------|
|          | $\overline{)}$ |
|          |                |

# BSS01B +

| * Code to complete | * Code to complete |  |
|--------------------|--------------------|--|
| Colour             |                    |  |
| Blu E              | 3                  |  |
| Grigio             | ì                  |  |
| Rosso F            | 2                  |  |
| Verde              | (                  |  |