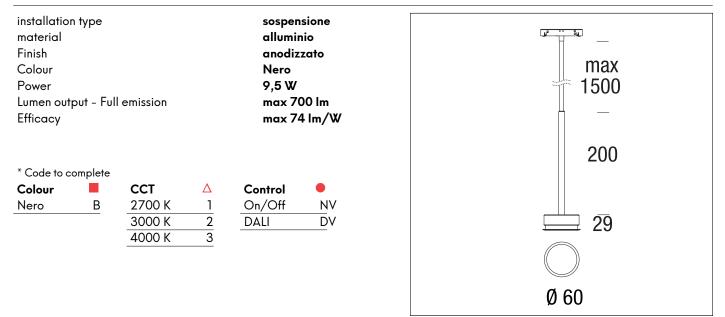

#### **ELECTRICAL CHARACTERISTICS**

| feeding<br>Insulation class | 48V<br>Classe III |  |
|-----------------------------|-------------------|--|
| MECHANICAL CHARACTERISTICS  |                   |  |
| product IP rate             | IP20              |  |

## LED SOURCE DETAILS

| led source type     | SMD Led  |
|---------------------|----------|
| Light source coding | RG0      |
| Light temperature   | 2700 K   |
| CRI                 | CRI > 80 |
| SDCM                |          |

### LIGHTING DETAILS

| emission | downlight |
|----------|-----------|
| optic    | 120°      |

### COMPONENTS

| Calotta Ø 45 cm | BSS01A + |
|-----------------|----------|
|                 |          |

| * Code | to complete |
|--------|-------------|
| Colour |             |
| Blu    | В           |
| Grigio | G           |
| Rosso  | R           |
| Verde  | Y           |
|        |             |

# BSS01B +

| * Code to complete | * Code to complete |  |
|--------------------|--------------------|--|
| Colour             |                    |  |
| Blu E              | 3                  |  |
| Grigio             | ì                  |  |
| Rosso F            | 2                  |  |
| Verde              | (                  |  |