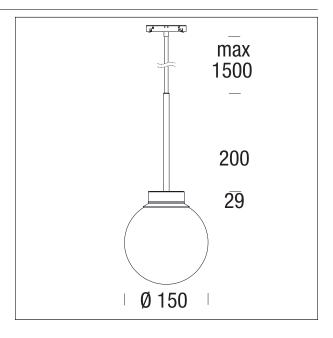

## **DESCRIPTION**

In the TRACK 48V installations, ACE and ACE\_ Acoustic suspensions are included. These two elements expand the installation possibilities. The 9,5W LED module is the ideal solution for ambient lighting, desk lighting, and integrated applications with 48V spots.