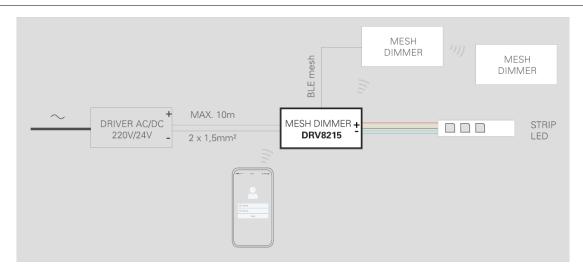

ng 24 V DC Stripled luminous intensity and color temperature. Mesh networks can be created by synchronizing multiple dimmers . Devices can be grouped (up to 4 control groups) and/or operated independently . "Light Mesh" APP managed by smartphone (Apple, Android and Google Play). The user can set the brightness and the color temperature of the Stripled and the dynamic effects directly from the application. Allows 0-100% luminous intensity and color temperature adjustment. Up to 6 preset dynamic effects.



#### PRODUKT-DETTAILS

control

Rated voltage

Output voltage

Output current

Isolationsklasse

IP Schutzgrad des Produktes

Smartphone Bluetooth
24V DC

24V DC

3x3A + 5A

Classe III

IP63

Groessen 86 x 21 mm. h 8,5 mm.





# RGB W control system

### **DRV8215**

### WIRING DIAGRAM