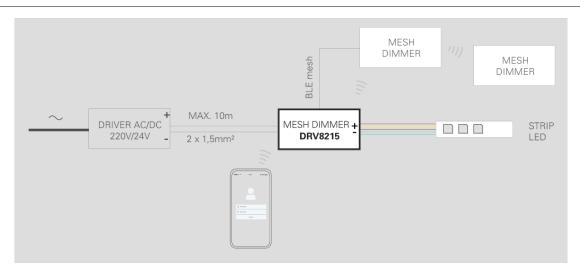

4 V DC Stripled luminous intensity and color temperature. Mesh networks can be created by synchronizing multiple dimmers . Devices can be grouped (up to 4 control groups) and/or operated independently . "Light Mesh" APP managed by smartphone (Apple, Android and Google Play). The user can set the brightness and the color temperature of the Stripled and the dynamic effects directly from the application. Allows 0-100% luminous intensity and color temperature adjustment. Up to 6 preset dynamic effects.



#### PRODUCTS CHARACTERISTICS

control

Rated voltage

Output voltage

Output current

Insulation class

product IP rate

Smartphone Bluetooth
24V DC

24V DC

Caty DC

Classe III

IP63

Dimensions  $86 \times 21$  mm. h 8,5 mm.



# RGB W control system

### **DRV8215**

#### WIRING DIAGRAM