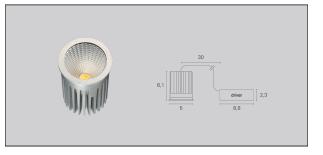

## Kit LED

LED8012 - 9 W / 3000 K

## DESCRIPTION

Kit LED 220V + Driver / 9 W - 815 lm / 3000 K - 40° (Accessories not included)

Switch

On / Off

| PRODUCTS CHARACTERISTICS                                        |                                  |
|-----------------------------------------------------------------|----------------------------------|
| Power<br>Lumen output - Full emission                           | 9 W<br>815 lm                    |
| ELECTRICAL CHARACTERISTICS                                      |                                  |
| driver<br>Insulation class                                      | On / Off<br>Classe II            |
| LED SOURCE DETAILS                                              |                                  |
| led source type<br>Light source connection<br>Light temperature | СоВ<br>LED<br>3000 К             |
| DRIVER CHARACTERISTICS                                          |                                  |
| driver<br>Lifetime                                              | On / Off<br>L80 / B20 – 50.000 h |
| LIGHTING DETAILS                                                |                                  |
| optic                                                           | 40 °                             |