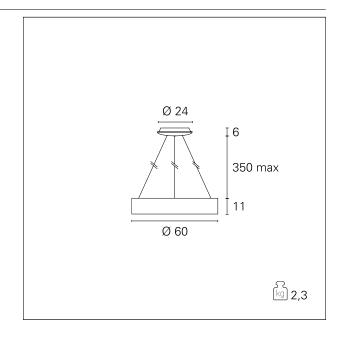

## Hoop

**SOS00116** -  $\emptyset$  60 cm. - 42 W - 2520 lm / 3000 K / CRI > 80

#### PRODUCTS CHARACTERISTICS

| installation type<br>material<br>Finish | High Bays<br>Aluminum<br>Painted |
|-----------------------------------------|----------------------------------|
| Color                                   | White                            |
| Power                                   | 42 W                             |
| Lumen output - Full emission            | 2520 lm                          |
| Diameter                                | ø 60 cm.                         |
| net weight                              | 2,3 kg.                          |