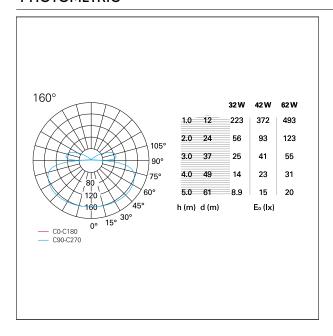

| 42 W                             |
| Lumen output - Full emission            | 2520 lm                          |
| Diameter                                | ø 60 cm.                         |
| net weight                              | 2,3 kg.                          |



### **ELECTRICAL CHARACTERISTICS**

feeding 220÷240 V
driver On÷Off
Insulation class Class I

## MECHANICAL CHARACTERISTICS

product IP rate IP20





# Hoop

**SOS00116** -  $\emptyset$  60 cm. - 42 W - 2520 lm / 3000 K / CRI > 80

### LED SOURCE DETAILS

| led source type   | SMD Led  |
|-------------------|----------|
| Light temperature | 3000 K   |
| CRI               | CRI > 80 |

## **DRIVER CHARACTERISTICS**

driver On÷Off

## LIGHTING DETAILS

emission Downlight optic 160°

## **PHOTOMETRIC**