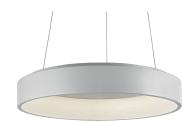

### **DESCRIPTION**

Hoop is a pendant made of matt white painted aluminium and equipped with a PMMA diffusing screen. It is suspended with three steel cables covered with transparent sheath and adjustable in height thanks to the three "grip locks" positioned on the body of the appliance. Thanks to Hoop, soft and diffused light effects are obtained, suitable for illuminating indoor ambients comfortably and without harsh shadows. The driver included can be On/Off or dimmable multifunction 1... 10V, Push, DALI controlled, and feeds a high efficiency SMD LED source. Hoop is available in the pendant version in different sizes and powers and is completed with the similar ceiling versions. Available in dimmable "wireless signal" Bluetooth versions for Pan Digital or Casambi mesh network.